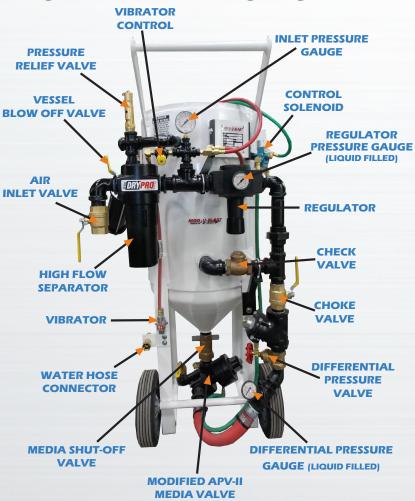

#### STANDARD FEATURES

All Mod-U-Blast® Soda Blast machines come with; remote control system, lid & screen, 50' abrasive blast hose and 50' water line.