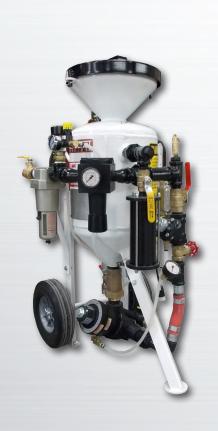

## 1.5 cu. ft. & 3.5 cu. ft. Blast Machines

- The most economical, high production sodium bicarbonate delivery device in the industry. Available in two sizes: 1.5 Cu. Ft. & 3.5 Cu. Ft.
- Years of thorough testing and demonstration in various industries: pulp and paper, graffiti removal from most substrates, the printing industry for anilox roller cleaning, food processing facilities, fire restoration on brick, concrete & stone, automotive paint removal, brass, stainless steel cleaning and more!
- Mod-U-Blast® Soda Blast machines provide higher production capabilities and ease of maintenance. The units incorporate the new, innovative APV-II metering valve with a 4-port stainless steel metering orifice.

#### STANDARD FEATURES

All Mod-U-Blast® Soda Blast machines come with; remote control system, lid & screen, 50' abrasive blast hose and 50' water line.