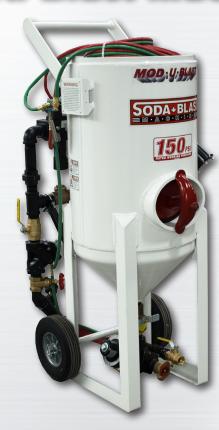

## 1.5 cu. ft. & 3.5 cu. ft. Blast Machines

- The most economical, high production sodium bicarbonate delivery device in the industry. Available in two sizes: 1.5 Cu. Ft. & 3.5 Cu. Ft.
- Years of thorough testing and demonstration in various industries: pulp and paper, graffiti removal from most substrates, the printing industry for anilox roller cleaning, food processing facilities, fire restoration on brick, concrete & stone, automotive paint removal, brass, stainless steel cleaning and more!
- Mod-U-Blast® Soda Blast machines provide higher production capabilities and ease of maintenance. The units incorporate the new, innovative APV-II metering valve with a 4-port stainless steel metering orifice.

#### STANDARD FEATURES

All Mod-U-Blast® Soda Blast machines come with; remote control system, lid & screen, 50' abrasive blast hose and 50' water line.