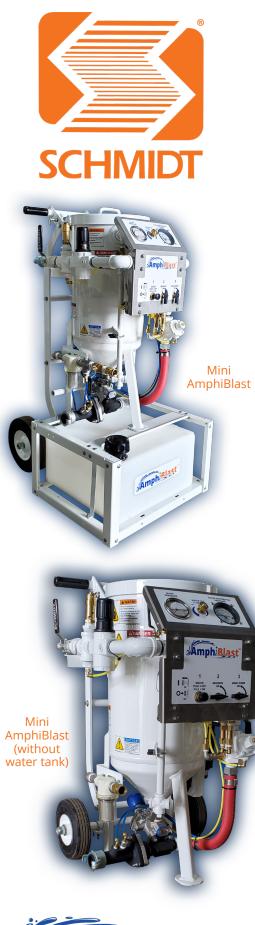

# MINI AMPHIBLAST™

Nimble yet heavyweight for all your abrasive blasting needs.

A product of Axxiom Manufacturing, Inc.

The Mini AmphiBlast<sup>™</sup> 1.5 is the newest addition to the Schmidt<sup>®</sup> AmphiBlast family of the industry's most productive dual-function wet/dry blasting systems. The compact and light design allows for simple maneuvering into job sites or locations not normally accessible by larger pots.

The Mini AmphiBlast provides low cost and high productivity all in one unit. Available in electric and pneumatic modes, all units include an electric water pump, a simple control panel, and the power and reliability of the Schmidt Teravalve<sup>™</sup> XL<sup>™</sup>.