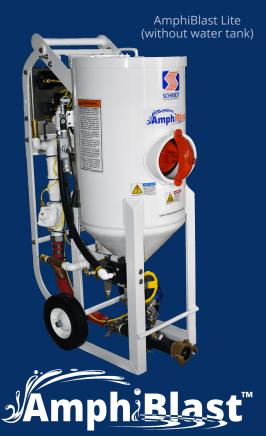

The AmphiBlast Lite comes in two options, standard with an onboard water tank and without.