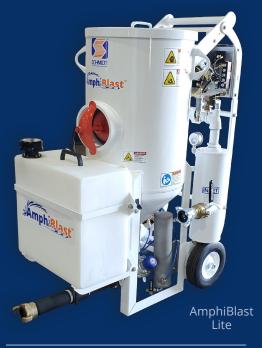

## **AMPHIBLAST™ LITE**

Nimble yet heavyweight for all your abrasive blasting needs.

A product of Axxiom Manufacturing, Inc.

The AmphiBlast<sup>™</sup> Lite 3.5 is the newest addition to the Schmidt<sup>®</sup> AmphiBlast family of versatile and productive, wet/dry abrasive blasting systems. It includes all of the same innovative and easy-to-use features, packaged in a smaller, more mobile system. This "lite" system offers nimble yet heavyweight performance for all of your abrasive blasting needs.

The AmphiBlast Lite comes in two options, standard with an onboard water tank and without.