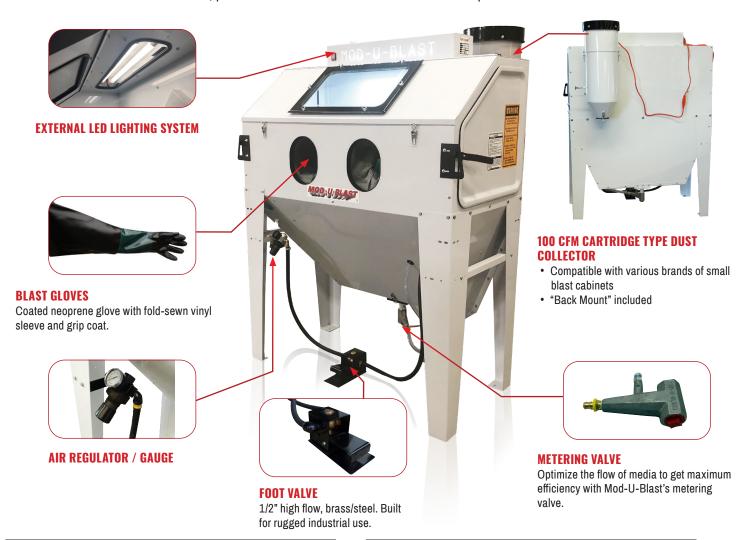

## **E-SERIES PERFORMANCE AND STANDARD FEATURES**

E-Series machines are economical and state-of-the-art, at a price any shop can afford. E-Series blast cabinets come standard with industrial quality, rugged components typically found only on higher production machines. E-Series blast cabinets are designed for use with glass beads and can tackle a wide variety of projects. This series is very popular in the automotive industry and any other environment where consistent, professional results are needed with a minimal up front cost.

#### **ADDITIONAL FEATURES**

- · Perforated steel flooring.
- Powder coated for durability. 14 gauge steel legs, 16 gauge panels.
- Front, left and right doors standard on all models.
- Eliminating typical suction pick-up tubes and hoses,
  Mod-U-Blast's media metering valve puts our economy series
  blast cabinets in an entirely different class from the competition.