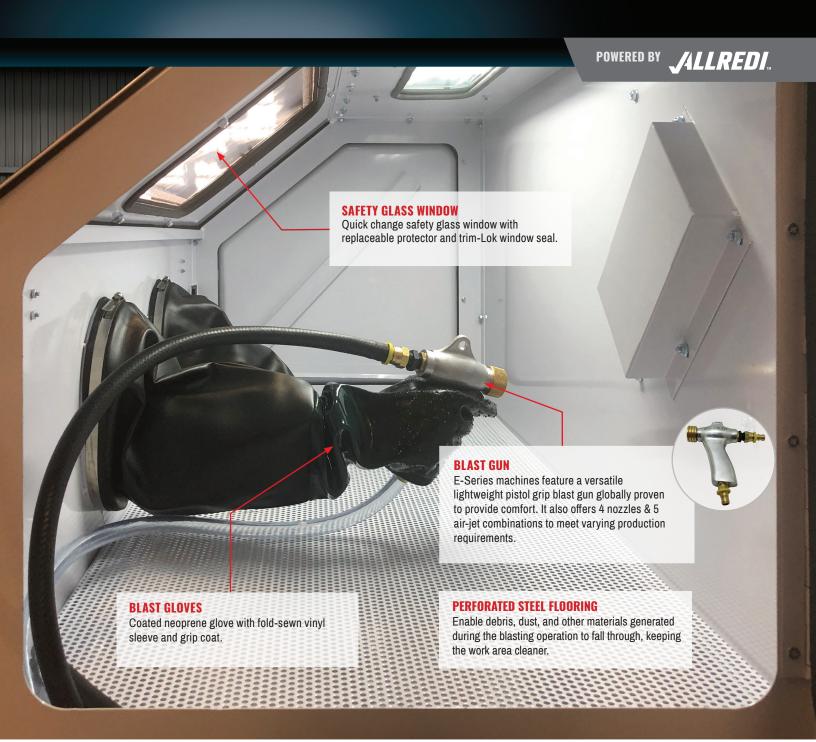

## **E-SERIES PERFORMANCE AND STANDARD FEATURES**

E-Series machines are economical and state-of-the-art, at a price any shop can afford. E-Series blast cabinets come standard with industrial quality, rugged components typically found only on higher production machines. E-Series blast cabinets are designed for use with glass beads and can tackle a wide variety of projects. This series is very popular in the automotive industry and any other environment where consistent, professional results are needed with a minimal up front cost.

#### **ADDITIONAL FEATURES**

- · Perforated steel flooring.
- Powder coated for durability. 14 gauge steel legs, 16 gauge panels.
- Front, left and right doors standard on all models.
- Eliminating typical suction pick-up tubes and hoses,
  Mod-U-Blast's media metering valve puts our economy series
  blast cabinets in an entirely different class from the competition.