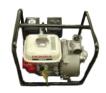

EG-4000-24 Pressure Wand 24" straight pressure washer wand.

**IP-22-1 Vacuum Head** Heavy-duty vacuum head with adjustable height, ball-bearing wheels and a 2" hose.

**PSG-4HP-2 Water Pump** 4HP 2" in and out Honda pump used to drain the pool & power the abrasive removal system.