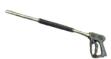

EG-4000-24 Pressure Wand 24" straight pressure washer wand.

**IP-22-1 Vacuum Head** Heavy-duty vacuum head with adjustable height, ball-bearing wheels and a 2" hose.

**PSG-4HP-2 Water Pump** 4HP 2" in and out Honda pump used to drain the pool & power the abrasive removal system.