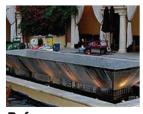

#### WRU-30-1 Filtration Unit

Abrasive removal tank designed specifically for the removal of MaxxStrip and for the safe return of clean water back to the pool.

This unit's purpose is to pull large amounts of abrasive from the pool in a small amount of time.