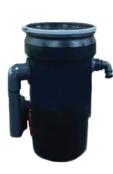

#### WRU-30-1 Filtration Unit

Abrasive removal tank designed specifically for the removal of MaxxStrip and for the safe return of clean water back to the pool.

This unit's purpose is to pull large amounts of abrasive from the pool in a small amount of time.