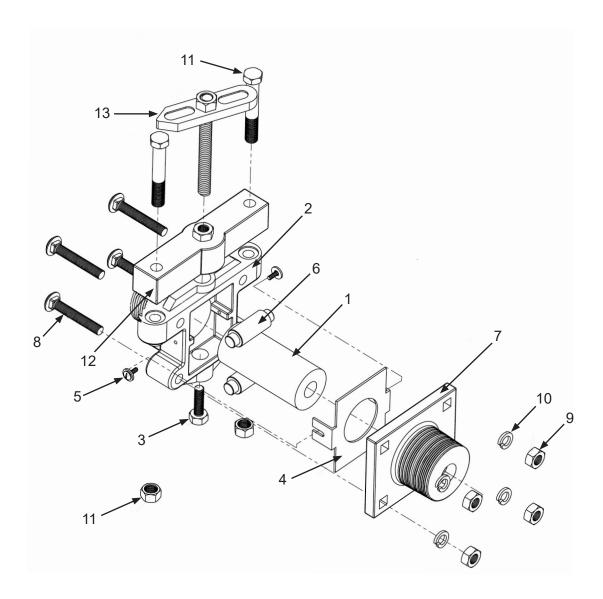

## **Manual Easy-Flow Metering Valve**

| Item # | Part #   | Description                                                         |
|--------|----------|---------------------------------------------------------------------|
| Fig. 1 |          |                                                                     |
| 1      | 10105104 | Metering Tube – 3/4" I.D.                                           |
| 2      | 10105109 | Valve Body – 2" NPT                                                 |
| 3      | 10105110 | 7/16" x 1-1/4" Bolt                                                 |
| 4      | 10105111 | Roller Stop/ Holder                                                 |
| 5      | 10105112 | M4 x 15mm Screw and washer                                          |
| 6      | 10105113 | Pinch Roller                                                        |
| 7      | 10105114 | Flange – 2" NPT                                                     |
| 8      | 10105115 | Carriage Bolt 3/8-16 x 2-1/2"                                       |
| 9      | 10101938 | Hex Nut – 3/8" UNC                                                  |
| 10     | 10101936 | Lock Washer – 3/8" I.D.                                             |
| 11     | 10101059 | Hex Bolt – 3/8-16 UNC                                               |
| 12     | 10105136 | Adaptor Body-Manual Easy-Flow Metering Valve                        |
| 13     | 10105137 | Handle Assembly                                                     |
| _      | 10105118 | Jam Nut – 1/2-13 UNC                                                |
| _      | 1070390  | 1-1/4" x 1-1/4" x 2" Pipe Tee                                       |
| _      | 10105196 | 2" x 1-1/4" Galvanized Bell Reducer                                 |
| _      | 106M542  | Part Numbers and Schematics Guide – Manual Easy-Flow Metering Valve |

Figure 1: Manual Easy-Flow Metering Valve