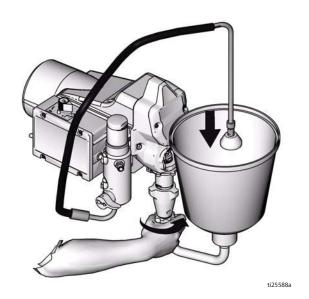

1. Follow Pressure Relief Procedure.

2. Remove suction set.

3. Remove hopper lid. Insert hopper tube into pump.

4. Hand-tighten jam nut. Place drain tube into hopper.

2 312184B