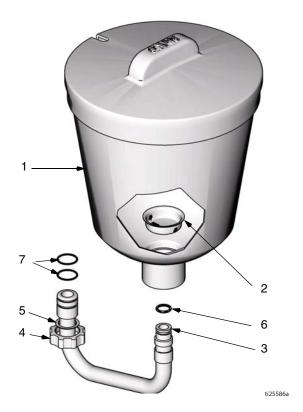

| Ref. | Part   | Description         | Qty |
|------|--------|---------------------|-----|
| 1    | 188787 | HOPPER, 1.5 gallon  | 1   |
| 2    | 112133 | SCREEN, hopper      | 1   |
| 3    | 287049 | TUBE, inlet, hopper | 1   |
| 4    | 15E813 | NUT, jam            | 1   |
| 5    | 15B652 | WASHER, suction     | 1   |
| 6    | 104938 | PACKING, o-ring     | 1   |
| 7    | 117559 | O-RING              | 2   |