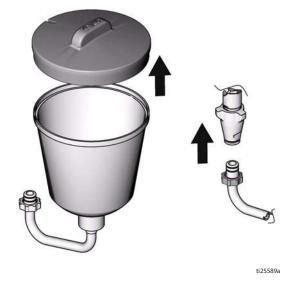

| Ref. | Part   | Description         | Qty |
|------|--------|---------------------|-----|
| 1    | 188787 | HOPPER, 1.5 gallon  | 1   |
| 2    | 112133 | SCREEN, hopper      | 1   |
| 3    | 287049 | TUBE, inlet, hopper | 1   |
| 4    | 15E813 | NUT, jam            | 1   |
| 5    | 15B652 | WASHER, suction     | 1   |
| 6    | 104938 | PACKING, o-ring     | 1   |
| 7    | 117559 | O-RING              | 2   |

1. Follow Pressure Relief Procedure.

2. Remove suction set.

3. Remove hopper lid. Insert hopper tube into pump.

4. Hand-tighten jam nut. Place drain tube into hopper.

2 312184B