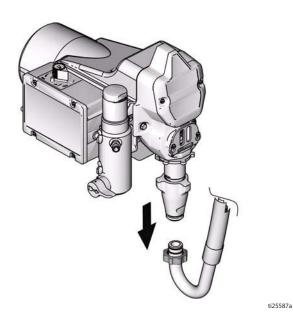

1. Follow Pressure Relief Procedure.

2. Remove suction set.

3. Remove hopper lid. Insert hopper tube into pump.

4. Hand-tighten jam nut. Place drain tube into hopper.

2 312184B