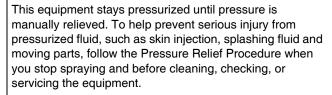

## **Pressure Relief Procedure**

Follow the Pressure Relief Procedure whenever you see this symbol.

- 1. Engage trigger lock.
- 2. Turn ON/OFF switch to OFF.
- 3. Unplug power cord.
- 4. Disengage trigger lock. Hold metal part of gun against grounded metal pail and trigger gun into pail to relieve pressure.
- 5. Engage the trigger lock.
- Open all fluid drain valves in the system, having a waste container ready to catch drainage. Leave drain valve(s) open until you are ready to spray again.
- 7. If you suspect the spray tip or hose is clogged or that pressure has not been fully relieved after following the steps above, VERY SLOWLY loosen tip guard retaining nut or hose end coupling to relieve pressure gradually, then loosen completely. Clear hose or tip obstruction.