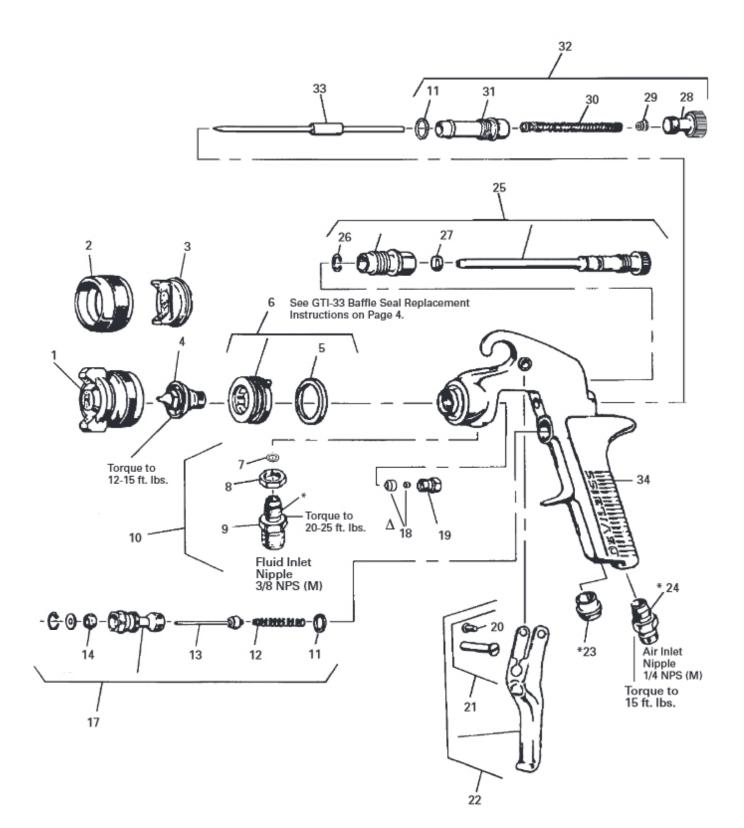

#### Figure 1: Devilbiss<sup>®</sup> JGA-510 Spray Gun Schematic

| ltem#  | Part#          | Description                                                                    |
|--------|----------------|--------------------------------------------------------------------------------|
| Fig. 1 |                |                                                                                |
| 1      | —              | Air Cap/Retaining Ring (see chart page 5)                                      |
| 2      | 20DMBC368      | Retaining Ring                                                                 |
| 3      | —              | Air Cap Less Retaining Ring <i>(see chart page 5)</i>                          |
| 4      | —              | Fluid Tip <i>(see chart page 5)</i>                                            |
| 5      | 20DGTI33K5     | Seal Kit <i>(Kit of 5)</i>                                                     |
| 6      | 20DGTI425      | Baffle Assembly                                                                |
| 7      | 20DMSV3K10     | Fluid Inlet Gasket <i>(Kit of 10)</i> PTFE <i>(Blue)</i>                       |
| 8      | —              | Lock Nut*                                                                      |
| 9      | _              | Fluid Inlet Adapter*                                                           |
| 10     | 20DJGA4044     | Fluid Inlet and Nut Kit                                                        |
| 11     | 20DJGS72K10    | Gasket Kit (Kit of 10) PTFE                                                    |
| 12     | 20DMBD12K25    | Spring Kit (Kit of 25)                                                         |
| 13     | 20DJGS431K25   | Air Valve Kit <i>(Kit of 25)</i>                                               |
| 14     | 20DJGS26K25    | U-Cup Kit <i>(Kit of 25)</i>                                                   |
| 17     | 20DJGS4491     | Air Valve Assembly                                                             |
| 18     | 20DJGV463K3    | Packing Kit (Kit of 3)                                                         |
| 19     | 20D34411122K10 | Packing Nut Kit <i>(Kit of 10)</i>                                             |
| 20     | _              | Screw*                                                                         |
| 21     | 20DJGS478      | Stud and Screw Kit (Includes 3 studs and 5 screws)                             |
| 22     | 20DJGS4771     | Trigger, Stud and Screw Kit (Includes 1 of each)                               |
| 23     | 20DJGA132      | Plug                                                                           |
| 24     | 20DPMB51       | Nipple                                                                         |
| 25     | 20DJGA4971     | Fan Adjustment Assembly                                                        |
| 26     | _              | Retaining Ring*                                                                |
| 27     | 20DSSG8069K25  | O-Ring (Viton) (Kit of 25)                                                     |
| 28     | 20DJGS16       | Adjusting Screw                                                                |
| 29     | _              | Spring Pad (Included with #30 and #32)*                                        |
| 30     | 20DMBD19K10    | Spring Kit (Kit of 10)                                                         |
| 31     | _              | Bushing*                                                                       |
| 32     | 20DJGA4041     | Bushing, Spring Pad and Knob Kit                                               |
| 33     | _              | Fluid Needle (see chart page 5)                                                |
| 34     | _              | Gun Body*                                                                      |
| —      | 20DKK49872     | Service Kit for JGA-510 (Includes items 5, 11, 12, 15, 16, 18, 20, 26, 27, 30) |
| _      | 201V525        | Product Instructions - DeVilbiss <sup>®</sup> JGA-510 Spray Gun                |
| —      | 206M525        | Part Numbers & Schematics Guide – DeVilbiss <sup>®</sup> JGA-510 Spray Gun     |
| _      | 209V525        | Operators Manual – DeVilbiss <sup>®</sup> JGA-510 Spray Gun                    |

#### Figure 1: Devilbiss<sup>®</sup> JGA-510 Spray Gun Schematic