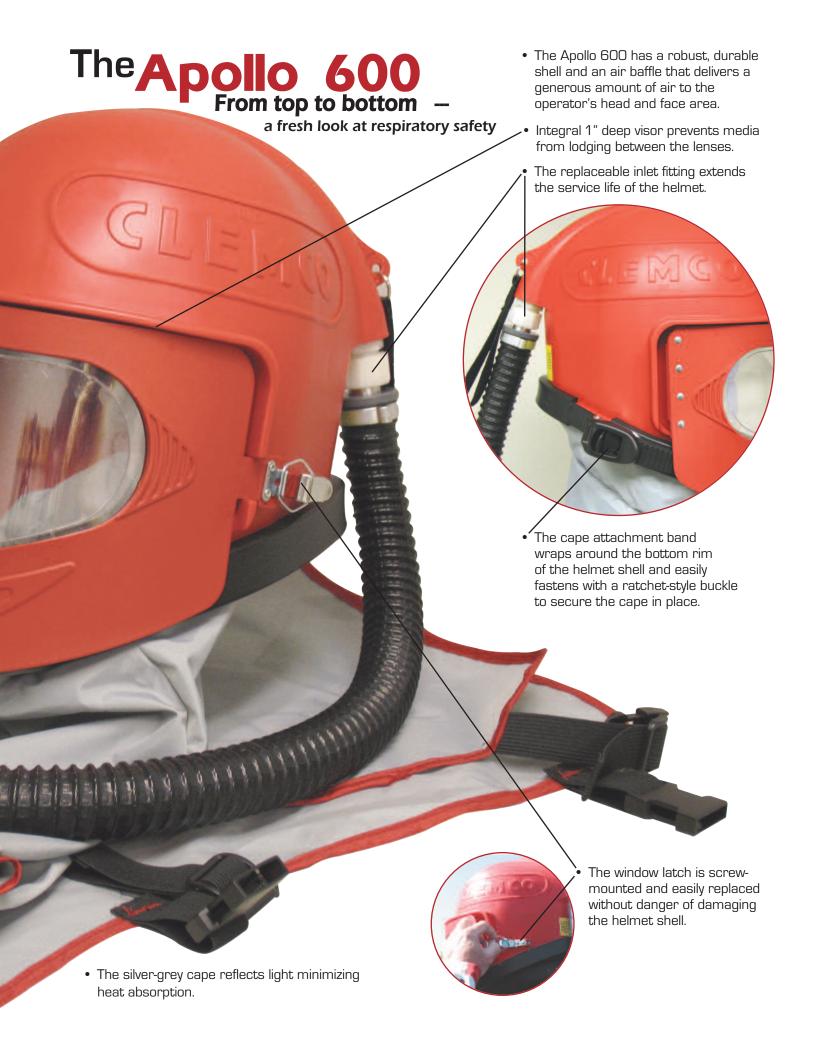

# **SERVICE**

- Replaceable inlet fitting prolongs helmet service life
- Cape attachment band with ratchet-style fastener eases cape replacement
- Zip-in-and-out inner collar can be easily removed for cleaning

The 600 can be purchased with either DLX or web suspension and set up for high-pressure (HP compressed) or low-pressure (LP ambient) air supply sources.

The 600 carries NIOSH and ANSI approvals for respiratory and hard hat protection respectively and carries the APF1000-rating by OSHA, meaning it can be placed in service in lead-dust environments up to 1000 times the permissible exposure limit (PEL). The rugged helmet features numerous improvements over the venerable Apollo 60 with more replaceable components than ever to ensure long service life, operator hygiene, and comfort.

The heavy-duty, silver-grey Apollo 600 cape, with red inner collar, is easily installed on the helmet shell and secured with a flexible and durable attachment band with an easy-to-use ratchet-style fastener.