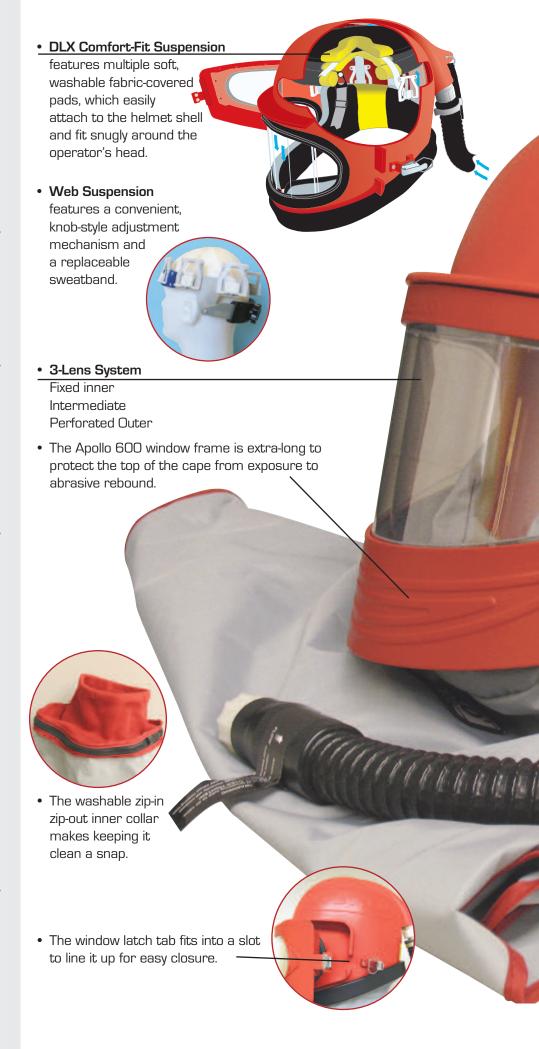

# COMFORT

- Optional DLX comfort-fit suspension fits like a motorcycle helmet providing cushioned comfort with the same rugged performance and safety of standard Apollo HP and LP models
- Optional adjustable six-point web suspension fits head sizes from 6.5 to 8; replaceable sweatband mounts on suspension head band
- Generous crown-mounted air distribution channel delivers ample air supply to the operators head and face
- Air inlet is located at center rear of helmet for operator balance and comfort

The Clemco Apollo 600 offers blast operators the very latest in respiratory safety and comfort. The 600 now is available with a choice of suspension systems—a DLX comfort-fit suspension, which provides a luxurious, cushioned fit around the head, or the classic-fit adjustable web suspension.

The 3-lens system outperforms all predecessor models: a snug-fitting molded window gasket firmly grips the fixed inner lens and seals out nuisance

abrasive and dust; an intermediate non-perforated lens protects the inner lens and completes the seal of the window; three tear-away perforated lenses are the first line of defense against rebounding abrasive. The tear-away lenses have glovefriendly tabs to ease removal and expose a clean, clear lens beneath. Once the tear-away lenses are used up, the intermediate lens protects the inner lens from damage until a new set of lenses is installed. An optional rectangular lens can be used alone as the outer lens to protect the fixed inner lens.

The heavy-duty, silver-grey Apollo 600 cape, with red inner collar, is easily installed on the helmet shell and secured with a flexible and durable attachment band with an easy-to-use ratchet-style fastener.