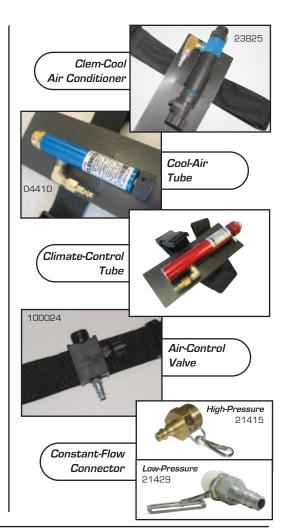

For additional operator comfort, the Apollo 600 HP can be used with Clemco air conditioning devices: the Apollo Cool Air Tube, stock no. 04410, Climate Control Tube, stock no. 04411, or Clem-Cool Air Conditioner, stock no. 23825.

### ORDERING INFORMATION

| Apollo 600 HP With:                                                                                                                                                    | Respirator with air-control/conditioning device |                           | Respirator with air-control/conditioning device and 50ft x 3/8" ID respirator hose                                       |                           | Respirator with air-control device, 50ft respirator hose, and CPF20 Filter |           |
|------------------------------------------------------------------------------------------------------------------------------------------------------------------------|-------------------------------------------------|---------------------------|--------------------------------------------------------------------------------------------------------------------------|---------------------------|----------------------------------------------------------------------------|-----------|
|                                                                                                                                                                        | Web Susp.                                       | DLX Susp.                 | Web Susp.                                                                                                                | DLX Susp.                 | Web Susp.                                                                  | DLX Susp. |
| Constant-Flow Connector                                                                                                                                                | 24001                                           | 25190                     | 24771                                                                                                                    | 25200                     | 24772                                                                      | 25201     |
| Air-Control Valve                                                                                                                                                      | 24002                                           | 25191                     | 24210                                                                                                                    | 25202                     | 24213                                                                      | 25203     |
| Clem-Cool Air Conditioner                                                                                                                                              | 24932                                           | 25194                     | 24933                                                                                                                    | 25208                     | 25299                                                                      | 25209     |
| Cool-Air Tube                                                                                                                                                          | 24003                                           | 25192                     | 24211                                                                                                                    | 25204                     | 24214                                                                      | 25205     |
| Climate-Control Tube                                                                                                                                                   | 24004                                           | 25193                     | 24212                                                                                                                    | 25206                     | 24215                                                                      | 25207     |
| Apollo 600 LP With:                                                                                                                                                    | Respirator with air-control device              |                           | Respirator with air-control device and 50ft x 1/2" ID respirator hose                                                    |                           | NOTE: LP respirators are used with ambient air pump; no breathing-air      |           |
| Constant-flow connector                                                                                                                                                | <u>Web Susp.</u><br>24010                       | <u>DLX Susp.</u><br>25195 | <u>Web Susp.</u><br>24011                                                                                                | <u>DLX Susp.</u><br>25210 | filter or HP cooling<br>used with LP mod                                   | •         |
| DLX Comfort-Fit Suspension kit (retrofit kit) for Apollo 600 Includes everything needed to replace DLX suspension, or to convert from web suspension to DLX suspension |                                                 |                           | Option for LP model           1/2" ID x 50 ft LP respirator hose22510           1/2" ID x 100 ft LP respirator hose21413 |                           |                                                                            |           |