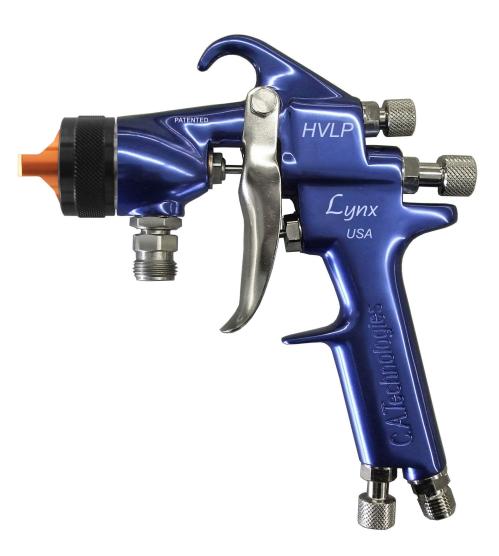

## **Lynx 200H** PRESSURE FEED SPRAY GUN PRODUCT INFORMATION

## Operation and Maintenance Instructions for *L200H* Spray Guns