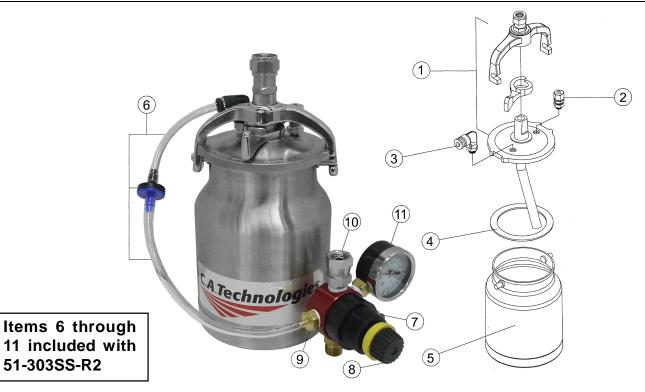

## *51-303SS 51-303SS-R2*

SS PRESSURE CUP (R2 INCLUDES REGULATOR) PART SHEET PRODUCT INFORMATION

| 51-303SS    | Part Number | Description                      |
|-------------|-------------|----------------------------------|
| 1           | 51-313SSL-2 | Lid Assembly                     |
| 2           | 51-335      | Safety Relief Valve              |
| 3           | 51-333SS-2  | Elbow Fitting                    |
| 4           | 51-334SS    | Lid Gasket                       |
| 5           | 51-313SS-2  | Pressure Cup                     |
| R2 Includes | Part Number | Description                      |
| 6           | 51-324      | Check Valve Assembly With Tubing |
| 7           | 51-141      | Safety Pop Off                   |
| 8           | 52-5R2      | Full Regulator Assembly          |
| 9           | 51-505-2    | Barb Fitting                     |
| 10          | 53-550      | 1/4" Swivel Fitting              |
| 11          | 52-50       | 15# Gauge                        |