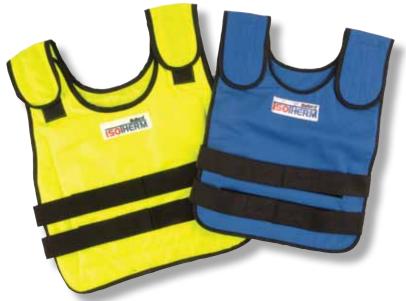

## ISOTHERM® Cool Vest

ISOTHERM: lightweight, quickly recharged, no condensation, and constant temperature. Uses a simple, interchangeable, front/back cool pack system that provides continuous cooling to the worker's upper body. The vests are easily adjustable for maximum comfort and flexibility.

Vests are available in standard blue or fluorescent yellow. ISO2 fits medium to large sizes. ISO2XL fits extra-large sizes. Vest material is