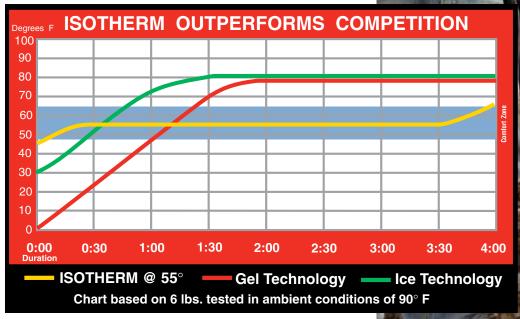

## **ISO HERM**

ISOTHERM® Cool Vests provide

- Over 2 hours of effective cooling.
- Improves productivity by 22%.
- The vest pays for itself in under 3 weeks. Call Bullard Customer Service for details.

Bullard's revolutionary ISOTHERM technology offers unparalleled cooling power. Unlike ice or gel packs that steadily lose their effectiveness, Bullard's ISOTHERM Cool Vests will remain at a CONSTANT 55° F for approximately 2 1/2 hours. ISOTHERM can help reduce the chance of heat-related illnesses that sometimes occur in today's difficult work environments.

The priod of cooling depends soley on work activity and enviornmental conditions.

ISOTHERM can help reduce the chance of heat-related illnesses that sometimes occur in today's difficult work environments.