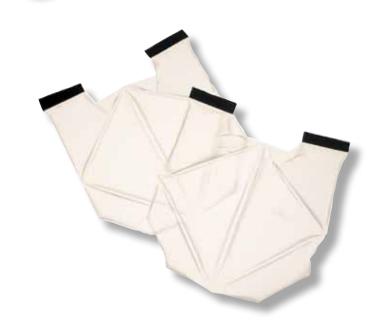

## **ISOTHERM Replacement Packs**

No waiting. No down time. Keep extra cool packs ready for instant on-site changes. Made of specially engineered plastic, ISOTHERM packs are designed to expand up to 400% without damage. The cooling agent within the pack is a safe, non-toxic, and non-carcinogenic formulation. Cool packs may be re-energized thousands of times providing hours of safe, controlled body temperature management. Placed in a cooler of ice water, the cool packs will fully recharge in approximately 20 minutes. However, ice water is not necessary as the phase change technology actually begins recharging the packs whenever they are placed in an environment that is cooler than 55° F.