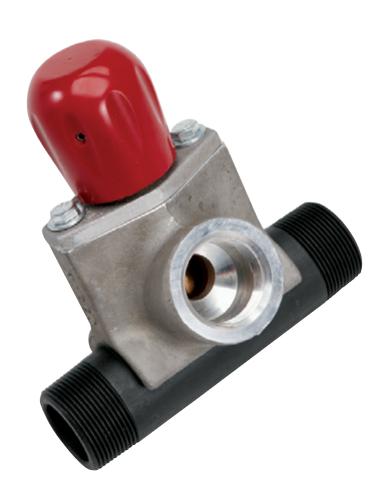

# **PART NUMBERS**

|                 | BLASTMASTER® BANTAM A         | BRASIVE METERING VALVE |
|-----------------|-------------------------------|------------------------|
| Part<br>Numbers | Nipple Thread Size            | Sleeve Material        |
| 1014103         | 1" (Female) x 1" (Female)     | Urethane               |
| 1014100         | 1" (Female) x 1-1/2" (Male)   | Urethane               |
| 1014101         | 1-1/4" (Male) x 1-1/2" (Male) | Urethane               |
| 1014102         | 1-1/2" (Male) x 1-1/2" (Male) | Urethane               |

# **PART NUMBERS & SCHEMATICS**

| Item #                   | Part #                                    |                                                                                                                                                                                                                                 |
|--------------------------|-------------------------------------------|---------------------------------------------------------------------------------------------------------------------------------------------------------------------------------------------------------------------------------|
| Fig. 2                   |                                           |                                                                                                                                                                                                                                 |
| _                        | 1014103                                   | 1" Female x 1" Female Blastmaster® Bantam Abrasive Metering Valve – Complete (For use with 1/2" I.D. Abrasive Blasting Hose)                                                                                                    |
|                          | 1014100<br>1014101<br>1014102             | 1" Blastmaster <sup>®</sup> Bantam Abrasive Metering Valve – Complete<br>1-1/4" Blastmaster <sup>®</sup> Bantam Abrasive Metering Valve – Complete<br>1-1/2" Blastmaster <sup>®</sup> Bantam Abrasive Metering Valve – Complete |
| 1                        | 1014110                                   | Metering Knob                                                                                                                                                                                                                   |
| 2                        | 1014112                                   | 5/16-18 x 3-1/4" Hex Bolt (Two Required)                                                                                                                                                                                        |
| 3                        | 1014111                                   | Knob Pin                                                                                                                                                                                                                        |
| 4                        | 10L805003                                 | 5/16" Washer (Two Required)                                                                                                                                                                                                     |
| 5                        | 1014113                                   | Сар                                                                                                                                                                                                                             |
| 6                        | 1014114                                   | Plunger                                                                                                                                                                                                                         |
| 7                        | 1014115                                   | Valve Body                                                                                                                                                                                                                      |
| 8                        | 1014219                                   | Plunger Seal                                                                                                                                                                                                                    |
| 9                        | 1014117                                   | Urethane Sleeve                                                                                                                                                                                                                 |
| 10                       | 1014118                                   | Gasket                                                                                                                                                                                                                          |
| 11a<br>11b<br>11c<br>11d | 10000135<br>1014119<br>1014120<br>1014121 | 1" Female x 1" Female Nipple 1" Female x 1-1/2" Male Nipple 1-1/4" Male x 1-1/2" Male Nipple 1-1/2" Male x 1-1/2" Male Nipple                                                                                                   |
| _                        | 1014123                                   | Repair Kit (Includes Item #'s: 6,8,9, and 10)                                                                                                                                                                                   |
| _                        | 1014116                                   | Soft Seal Kit (Includes Item #'s: 8, 9, and 10)                                                                                                                                                                                 |
| _                        | 1011812                                   | 1" Male x 1/2" Female NPT Bushing (For use with 1014103)                                                                                                                                                                        |
| _                        | 10SB2S                                    | 1-1/2" NPS Brass Tank Coupling (For use with 1014100, 1014101, 1014102)                                                                                                                                                         |
| _                        | 106M022                                   | Part Numbers and Schematics Guide – Blastmaster® Bantam Abrasive Metering Valve                                                                                                                                                 |
| _                        | 1090022                                   | Operator's Manual – Blastmaster® Bantam Abrasive Metering Valve                                                                                                                                                                 |
| _                        | 1091045                                   | Warning Tag                                                                                                                                                                                                                     |

# **PART NUMBERS & SCHEMATICS**

Figure 2: Blastmaster® Bantam Abrasive Metering Valve