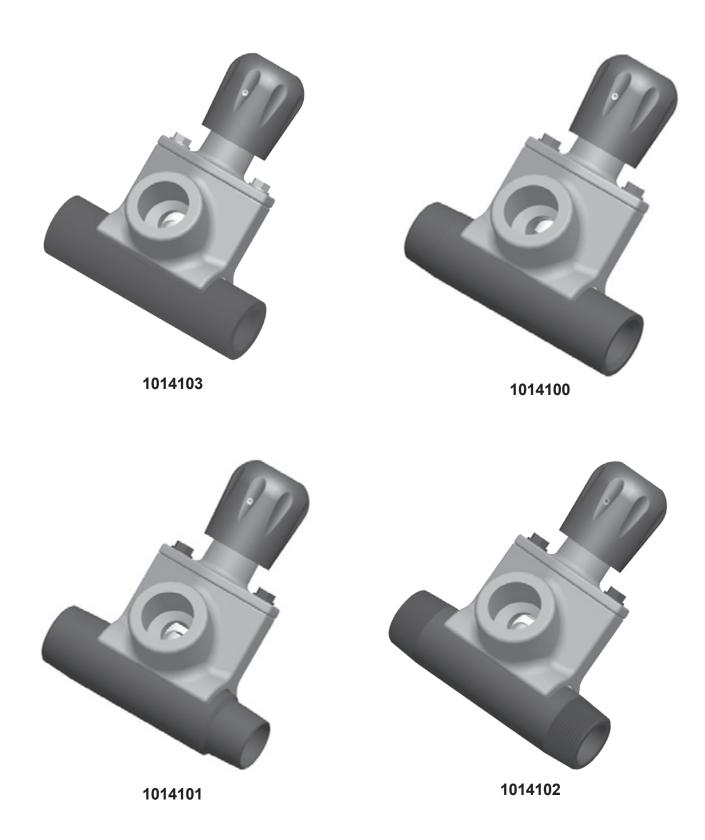

# **PART NUMBERS**

|                 | BLASTMASTER® BANTAM A         | BRASIVE METERING VALVE |
|-----------------|-------------------------------|------------------------|
| Part<br>Numbers | Nipple Thread Size            | Sleeve Material        |
| 1014103         | 1" (Female) x 1" (Female)     | Urethane               |
| 1014100         | 1" (Female) x 1-1/2" (Male)   | Urethane               |
| 1014101         | 1-1/4" (Male) x 1-1/2" (Male) | Urethane               |
| 1014102         | 1-1/2" (Male) x 1-1/2" (Male) | Urethane               |