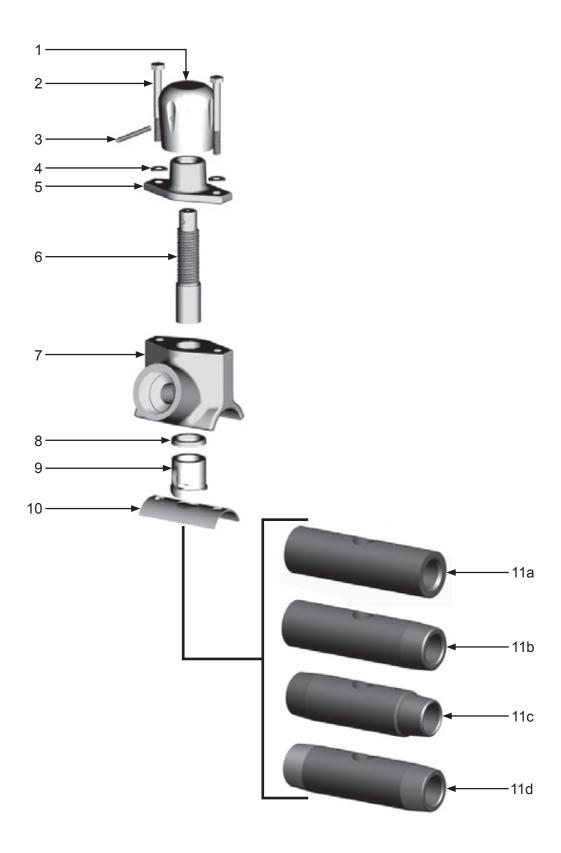

# **PART NUMBERS & SCHEMATICS**

| Item #                   | Part #                                    |                                                                                                                                                                                                                                 |
|--------------------------|-------------------------------------------|---------------------------------------------------------------------------------------------------------------------------------------------------------------------------------------------------------------------------------|
| Fig. 2                   |                                           |                                                                                                                                                                                                                                 |
| _                        | 1014103                                   | 1" Female x 1" Female Blastmaster® Bantam Abrasive Metering Valve – Complete (For use with 1/2" I.D. Abrasive Blasting Hose)                                                                                                    |
|                          | 1014100<br>1014101<br>1014102             | 1" Blastmaster <sup>®</sup> Bantam Abrasive Metering Valve – Complete<br>1-1/4" Blastmaster <sup>®</sup> Bantam Abrasive Metering Valve – Complete<br>1-1/2" Blastmaster <sup>®</sup> Bantam Abrasive Metering Valve – Complete |
| 1                        | 1014110                                   | Metering Knob                                                                                                                                                                                                                   |
| 2                        | 1014112                                   | 5/16-18 x 3-1/4" Hex Bolt (Two Required)                                                                                                                                                                                        |
| 3                        | 1014111                                   | Knob Pin                                                                                                                                                                                                                        |
| 4                        | 10L805003                                 | 5/16" Washer (Two Required)                                                                                                                                                                                                     |
| 5                        | 1014113                                   | Сар                                                                                                                                                                                                                             |
| 6                        | 1014114                                   | Plunger                                                                                                                                                                                                                         |
| 7                        | 1014115                                   | Valve Body                                                                                                                                                                                                                      |
| 8                        | 1014219                                   | Plunger Seal                                                                                                                                                                                                                    |
| 9                        | 1014117                                   | Urethane Sleeve                                                                                                                                                                                                                 |
| 10                       | 1014118                                   | Gasket                                                                                                                                                                                                                          |
| 11a<br>11b<br>11c<br>11d | 10000135<br>1014119<br>1014120<br>1014121 | 1" Female x 1" Female Nipple 1" Female x 1-1/2" Male Nipple 1-1/4" Male x 1-1/2" Male Nipple 1-1/2" Male x 1-1/2" Male Nipple                                                                                                   |
| _                        | 1014123                                   | Repair Kit (Includes Item #'s: 6,8,9, and 10)                                                                                                                                                                                   |
| _                        | 1014116                                   | Soft Seal Kit (Includes Item #'s: 8, 9, and 10)                                                                                                                                                                                 |
| _                        | 1011812                                   | 1" Male x 1/2" Female NPT Bushing (For use with 1014103)                                                                                                                                                                        |
| _                        | 10SB2S                                    | 1-1/2" NPS Brass Tank Coupling (For use with 1014100, 1014101, 1014102)                                                                                                                                                         |
| _                        | 106M022                                   | Part Numbers and Schematics Guide – Blastmaster® Bantam Abrasive Metering Valve                                                                                                                                                 |
| _                        | 1090022                                   | Operator's Manual – Blastmaster® Bantam Abrasive Metering Valve                                                                                                                                                                 |
| _                        | 1091045                                   | Warning Tag                                                                                                                                                                                                                     |