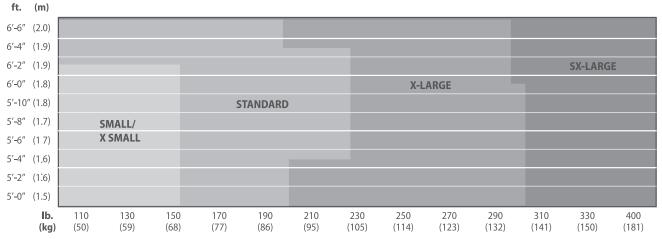

## Technical Data Sheet

| CAPACITY                 | ANSI Z359.11: 130–310 lbs. (59–140 kg)<br>OSHA / CSA Z259.10: 400 lbs. (180 kg) |
|--------------------------|---------------------------------------------------------------------------------|
| BRAND                    | MSA                                                                             |
| SUB BRAND / MODEL NAME   | V-FORM                                                                          |
| SIZES                    | Extra Small, Standard, Extra Large, Super Extra Large                           |
| D-RING LOCATIONS         | Dorsal (back), hips, shoulders, chest                                           |
| LEG STRAP BUCKLE OPTIONS | Tongue buckle, Qwik-Fit                                                         |
| PADDING LOCATIONS        | Shoulders (optional), waist (construction version)                              |
| THREAD/STITCHING         | Polyester                                                                       |
| WEB                      | Polyester                                                                       |
| WEB KEEPER               | Polyester, hook and loop closure                                                |
| LEG BUCKLES              | Steel and stainless steel                                                       |
| CHEST BUCKLE             | Steel and stainless steel                                                       |
| D-RING                   | Steel and stainless steel (bent for easy connection)                            |
| PRODUCT WEIGHT           | 3.53 lbs.                                                                       |
| SHIPPING DIMENSIONS      | 4.3" x 8.5" x 7.25"                                                             |
| PRODUCT STYLES           | Racing style, vest style (front D-ring version)                                 |
| STANDARDS                | ANSI Z359.11, CSA Z259.10, OSHA                                                 |