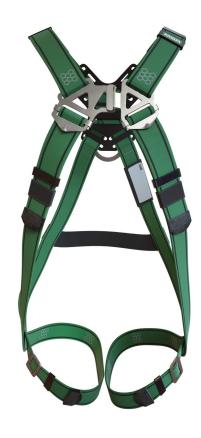

## V-FORM™ **Harness**

## Technical Data Sheet

| CAPACITY                 | ANSI Z359.11: 130–310 lbs. (59–140 kg)<br>OSHA / CSA Z259.10: 400 lbs. (180 kg) |
|--------------------------|---------------------------------------------------------------------------------|
| BRAND                    | MSA                                                                             |
| SUB BRAND / MODEL NAME   | V-FORM                                                                          |
| SIZES                    | Extra Small, Standard, Extra Large, Super Extra Large                           |
| D-RING LOCATIONS         | Dorsal (back), hips, shoulders, chest                                           |
| LEG STRAP BUCKLE OPTIONS | Tongue buckle, Qwik-Fit                                                         |
| PADDING LOCATIONS        | Shoulders (optional), waist (construction version)                              |
| THREAD/STITCHING         | Polyester                                                                       |
| WEB                      | Polyester                                                                       |
| WEB KEEPER               | Polyester, hook and loop closure                                                |
| LEG BUCKLES              | Steel and stainless steel                                                       |
| CHEST BUCKLE             | Steel and stainless steel                                                       |
| D-RING                   | Steel and stainless steel (bent for easy connection)                            |
| PRODUCT WEIGHT           | 3.53 lbs.                                                                       |
| SHIPPING DIMENSIONS      | 4.3" x 8.5" x 7.25"                                                             |
| PRODUCT STYLES           | Racing style, vest style (front D-ring version)                                 |
| STANDARDS                | ANSI Z359.11, CSA Z259.10, OSHA                                                 |