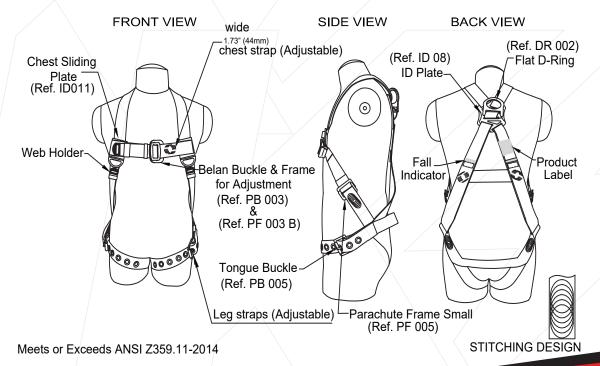

# KStrong® Kapture™ Elite 5-Point Full Body Harness, Dorsal D-Ring, TB Legs (ANSI)

KStrong® Kapture<sup>™</sup> Elite 5-Point Adjust Full Body Harness with One (1) Dorsal D-Ring and Tongue Buckle Leg Closures (ANSI)

#### DESIGN

- One dorsal attachment D-ring for fall arrest.
- Adjustable Shoulder straps.
- Adjustable leg straps.

### WEBBING

Material: Polyester Width: 1.73 in. ± 0.04 in. (44mm ± 1mm) Breaking Strength: 5000 lbs.

#### CAPACITY RANGE

ANSI: 130 - 310 lbs.; OSHA: 420 lbs.

#### **RELEVANT STANDARDS**

Meets or Exceeds ANSI Z359.11-2014