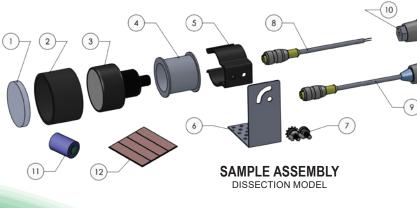

## Field Repairable LED Helmet Light

LIGHTING

April 2018

| Product Features                                                |                                                                                                          |  |
|-----------------------------------------------------------------|----------------------------------------------------------------------------------------------------------|--|
| Light<br>Output                                                 | ▶ Light Output: 295 Lumens                                                                               |  |
|                                                                 | ▶ Brightness @ 48": 3110 Lux @ 8.5" Diameter                                                             |  |
| Light<br>Source                                                 | ▶ Emitter Type: LED                                                                                      |  |
|                                                                 | ▶ Color Temperature: +5500K                                                                              |  |
| Power                                                           | ▶ Power Consumption: ~4 Watts                                                                            |  |
|                                                                 | ▶ Voltage Range: 12-30 VDC                                                                               |  |
| Housing                                                         | ▶ Light Body: Cast Aluminum                                                                              |  |
|                                                                 | ▶ Length: 2 3/4"                                                                                         |  |
|                                                                 | ▶ Width: 2 1/4"                                                                                          |  |
|                                                                 | ▶ Diameter: 2 5/8"                                                                                       |  |
|                                                                 | ▶ Weight: 20 oz.                                                                                         |  |
| Assembly<br>& Parts<br>(see Sample<br>Assembly pic)             | ▶ 1: Heat Treated Lens - [6 Pack of Replacement Lenses]                                                  |  |
|                                                                 | ▶ 2: Helmet Light Lens Retention Sleeve                                                                  |  |
|                                                                 | ▶ 3: LED Engine Module - [Replaceable Module Only]                                                       |  |
|                                                                 | ▶ 4: Helmet Light SB Clamp Adapter                                                                       |  |
|                                                                 | ▶ 5, 6, 7: Mounting Kit (Replaceable)-<br>[Helmet Mounting Brackett (6), Hardware (7), Spring Clamp (5)] |  |
|                                                                 | ▶ 9: 10' Power Cord w/ Connector (Replaceable)                                                           |  |
|                                                                 | ▶ 10: Field Wireable Plug (Replaceable)                                                                  |  |
|                                                                 | ▶ 11: Brackett Adhesive                                                                                  |  |
|                                                                 | ▶ 12: Double-sided Mounting Strips                                                                       |  |
| Battery<br>Pack<br>Assembly<br>(see Sample<br>Battery Pack pic) | ▶ 1: 20V Li-ion Rechargeable Battery                                                                     |  |
|                                                                 | ▶ 2: Battery Charger                                                                                     |  |
|                                                                 | ▶ 3: Battery Adaptor Belt                                                                                |  |
|                                                                 | ▶ 4: Battery Adaptor w/ Belt Loop                                                                        |  |
|                                                                 | ▶ 5: Utility Pouch w/ Belt                                                                               |  |
|                                                                 | ▶ 6: Compact Battery Adaptor                                                                             |  |
|                                                                 | ▶ 7: Replacement Field Wireable Plug                                                                     |  |