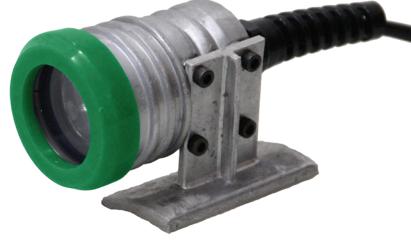

## 10DEL 3500 LED

Field-Repairable LED Blast Light

LIGHTING

April 2018

| Product Features                                       |                                                                                                            |  |
|--------------------------------------------------------|------------------------------------------------------------------------------------------------------------|--|
| Light<br>Output                                        | Light Output: 295 Lumens                                                                                   |  |
|                                                        | Brightness @ 48": 3110 Lux @ 8.5" Diameter                                                                 |  |
| Light<br>Source                                        | Emitter Type: LED                                                                                          |  |
|                                                        | Color Temperature: +5500K                                                                                  |  |
| Power                                                  | Power Consumption: ~4 Watts                                                                                |  |
|                                                        | Voltage Range: 12-30 VDC                                                                                   |  |
| Housing                                                | Light Body: Cast Aluminum                                                                                  |  |
|                                                        | Length: 4 3/8"                                                                                             |  |
|                                                        | Width: 2 5/8"                                                                                              |  |
|                                                        | Diameter: 2 5/8"                                                                                           |  |
|                                                        | Weight: 20 oz.                                                                                             |  |
| Accessories<br>& Parts<br>(see Sample<br>Assembly pic) | 1: Front Bumper (Replaceable)                                                                              |  |
|                                                        | 3: Heat Treated Lens- [ 6 Pack of Replacement Lenses (3) ]                                                 |  |
|                                                        | 2, 4, 5: LED Module Kit (Replaceable)- [LED Engine Module(5), Primary Gasket(4), w/Snap Ring (2)]          |  |
|                                                        | 5: LED Engine Module- (Replaceable Module Only)                                                            |  |
|                                                        | 6: Housing                                                                                                 |  |
|                                                        | 7: Mounting Screws                                                                                         |  |
|                                                        | 8, 9, 10: Power Kit (Replaceable). [Power Cord Seal (8), Strain Relief Connector (9), 10' Power Cord (10)] |  |
|                                                        | 10: Cord Only (Replaceable)                                                                                |  |
|                                                        | 13: Hose Mount                                                                                             |  |
|                                                        | 14: 2-Way Soft Grip Mount                                                                                  |  |
|                                                        | Battery Pack & Accessories: See (3510 LED)                                                                 |  |