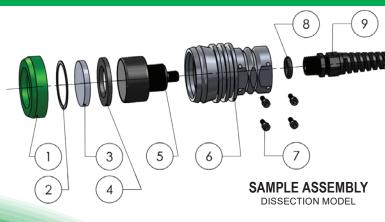

## 10DEL 3500 LED

Field-Repairable LED Blast Light

LIGHTING

April 2018

| Product Features                                       |                                                                                                            |  |
|--------------------------------------------------------|------------------------------------------------------------------------------------------------------------|--|
| Light<br>Output                                        | Light Output: 295 Lumens                                                                                   |  |
|                                                        | Brightness @ 48": 3110 Lux @ 8.5" Diameter                                                                 |  |
| Light<br>Source                                        | Emitter Type: LED                                                                                          |  |
|                                                        | Color Temperature: +5500K                                                                                  |  |
| Power                                                  | Power Consumption: ~4 Watts                                                                                |  |
|                                                        | Voltage Range: 12-30 VDC                                                                                   |  |
| Housing                                                | Light Body: Cast Aluminum                                                                                  |  |
|                                                        | Length: 4 3/8"                                                                                             |  |
|                                                        | Width: 2 5/8"                                                                                              |  |
|                                                        | Diameter: 2 5/8"                                                                                           |  |
|                                                        | Weight: 20 oz.                                                                                             |  |
| Accessories<br>& Parts<br>(see Sample<br>Assembly pic) | 1: Front Bumper (Replaceable)                                                                              |  |
|                                                        | 3: Heat Treated Lens- [ 6 Pack of Replacement Lenses (3) ]                                                 |  |
|                                                        | 2, 4, 5: LED Module Kit (Replaceable)- [LED Engine Module(5), Primary Gasket(4), w/Snap Ring (2)]          |  |
|                                                        | 5: LED Engine Module- (Replaceable Module Only)                                                            |  |
|                                                        | 6: Housing                                                                                                 |  |
|                                                        | 7: Mounting Screws                                                                                         |  |
|                                                        | 8, 9, 10: Power Kit (Replaceable). [Power Cord Seal (8), Strain Relief Connector (9), 10' Power Cord (10)] |  |
|                                                        | 10: Cord Only (Replaceable)                                                                                |  |
|                                                        | 13: Hose Mount                                                                                             |  |
|                                                        | 14: 2-Way Soft Grip Mount                                                                                  |  |
|                                                        | Battery Pack & Accessories: See (3510 LED)                                                                 |  |