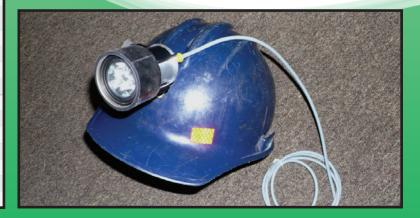

## Field Repairable LED Helmet Light

LIGHTING

April 2018

| Product Features                                                |                                                                                                          |  |
|-----------------------------------------------------------------|----------------------------------------------------------------------------------------------------------|--|
| Light<br>Output                                                 | ▶ Light Output: 295 Lumens                                                                               |  |
|                                                                 | ▶ Brightness @ 48": 3110 Lux @ 8.5" Diameter                                                             |  |
| Light<br>Source                                                 | ▶ Emitter Type: LED                                                                                      |  |
|                                                                 | ▶ Color Temperature: +5500K                                                                              |  |
| Power                                                           | ▶ Power Consumption: ~4 Watts                                                                            |  |
|                                                                 | ▶ Voltage Range: 12-30 VDC                                                                               |  |
| Housing                                                         | ▶ Light Body: Cast Aluminum                                                                              |  |
|                                                                 | ▶ Length: 2 3/4"                                                                                         |  |
|                                                                 | ▶ Width: 2 1/4"                                                                                          |  |
|                                                                 | ▶ Diameter: 2 5/8"                                                                                       |  |
|                                                                 | ▶ Weight: 20 oz.                                                                                         |  |
| Assembly<br>& Parts<br>(see Sample<br>Assembly pic)             | ▶ 1: Heat Treated Lens - [6 Pack of Replacement Lenses]                                                  |  |
|                                                                 | ▶ 2: Helmet Light Lens Retention Sleeve                                                                  |  |
|                                                                 | ▶ 3: LED Engine Module - [Replaceable Module Only]                                                       |  |
|                                                                 | ▶ 4: Helmet Light SB Clamp Adapter                                                                       |  |
|                                                                 | ▶ 5, 6, 7: Mounting Kit (Replaceable)-<br>[Helmet Mounting Brackett (6), Hardware (7), Spring Clamp (5)] |  |
|                                                                 | ▶ 9: 10' Power Cord w/ Connector (Replaceable)                                                           |  |
|                                                                 | ▶ 10: Field Wireable Plug (Replaceable)                                                                  |  |
|                                                                 | ▶ 11: Brackett Adhesive                                                                                  |  |
|                                                                 | ▶ 12: Double-sided Mounting Strips                                                                       |  |
| Battery<br>Pack<br>Assembly<br>(see Sample<br>Battery Pack pic) | ▶ 1: 20V Li-ion Rechargeable Battery                                                                     |  |
|                                                                 | ▶ 2: Battery Charger                                                                                     |  |
|                                                                 | ▶ 3: Battery Adaptor Belt                                                                                |  |
|                                                                 | ▶ 4: Battery Adaptor w/ Belt Loop                                                                        |  |
|                                                                 | ▶ 5: Utility Pouch w/ Belt                                                                               |  |
|                                                                 | ▶ 6: Compact Battery Adaptor                                                                             |  |
|                                                                 | ▶ 7: Replacement Field Wireable Plug                                                                     |  |