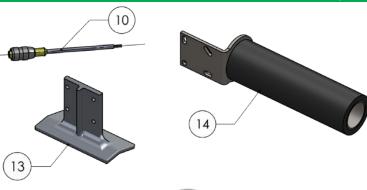

## 10DEL 3500 LED

Field-Repairable LED Blast Light

LIGHTING

April 2018

| Product Features                                       |                                                                                                            |  |
|--------------------------------------------------------|------------------------------------------------------------------------------------------------------------|--|
| Light<br>Output                                        | Light Output: 295 Lumens                                                                                   |  |
|                                                        | Brightness @ 48": 3110 Lux @ 8.5" Diameter                                                                 |  |
| Light<br>Source                                        | Emitter Type: LED                                                                                          |  |
|                                                        | Color Temperature: +5500K                                                                                  |  |
| Power                                                  | Power Consumption: ~4 Watts                                                                                |  |
|                                                        | Voltage Range: 12-30 VDC                                                                                   |  |
| Housing                                                | Light Body: Cast Aluminum                                                                                  |  |
|                                                        | Length: 4 3/8"                                                                                             |  |
|                                                        | Width: 2 5/8"                                                                                              |  |
|                                                        | Diameter: 2 5/8"                                                                                           |  |
|                                                        | Weight: 20 oz.                                                                                             |  |
| Accessories<br>& Parts<br>(see Sample<br>Assembly pic) | 1: Front Bumper (Replaceable)                                                                              |  |
|                                                        | 3: Heat Treated Lens- [ 6 Pack of Replacement Lenses (3) ]                                                 |  |
|                                                        | 2, 4, 5: LED Module Kit (Replaceable)- [LED Engine Module(5), Primary Gasket(4), w/Snap Ring (2)]          |  |
|                                                        | 5: LED Engine Module- (Replaceable Module Only)                                                            |  |
|                                                        | 6: Housing                                                                                                 |  |
|                                                        | 7: Mounting Screws                                                                                         |  |
|                                                        | 8, 9, 10: Power Kit (Replaceable). [Power Cord Seal (8), Strain Relief Connector (9), 10' Power Cord (10)] |  |
|                                                        | 10: Cord Only (Replaceable)                                                                                |  |
|                                                        | 13: Hose Mount                                                                                             |  |
|                                                        | 14: 2-Way Soft Grip Mount                                                                                  |  |
|                                                        | Battery Pack & Accessories: See (3510 LED)                                                                 |  |