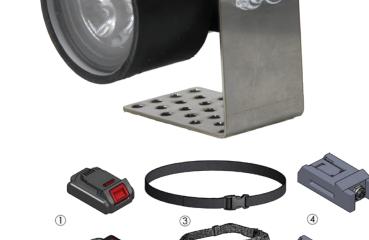

## Field Repairable LED Helmet Light

LIGHTING

April 2018

| Product Features                                                |                                                                                                          |  |
|-----------------------------------------------------------------|----------------------------------------------------------------------------------------------------------|--|
| Light<br>Output                                                 | ▶ Light Output: 295 Lumens                                                                               |  |
|                                                                 | ▶ Brightness @ 48": 3110 Lux @ 8.5" Diameter                                                             |  |
| Light<br>Source                                                 | ▶ Emitter Type: LED                                                                                      |  |
|                                                                 | ▶ Color Temperature: +5500K                                                                              |  |
| Power                                                           | ▶ Power Consumption: ~4 Watts                                                                            |  |
|                                                                 | ▶ Voltage Range: 12-30 VDC                                                                               |  |
| Housing                                                         | ▶ Light Body: Cast Aluminum                                                                              |  |
|                                                                 | ▶ Length: 2 3/4"                                                                                         |  |
|                                                                 | ▶ Width: 2 1/4"                                                                                          |  |
|                                                                 | ▶ Diameter: 2 5/8"                                                                                       |  |
|                                                                 | ▶ Weight: 20 oz.                                                                                         |  |
| Assembly<br>& Parts<br>(see Sample<br>Assembly pic)             | ▶ 1: Heat Treated Lens - [6 Pack of Replacement Lenses]                                                  |  |
|                                                                 | ▶ 2: Helmet Light Lens Retention Sleeve                                                                  |  |
|                                                                 | ▶ 3: LED Engine Module - [Replaceable Module Only]                                                       |  |
|                                                                 | ▶ 4: Helmet Light SB Clamp Adapter                                                                       |  |
|                                                                 | ▶ 5, 6, 7: Mounting Kit (Replaceable)-<br>[Helmet Mounting Brackett (6), Hardware (7), Spring Clamp (5)] |  |
|                                                                 | ▶ 9: 10' Power Cord w/ Connector (Replaceable)                                                           |  |
|                                                                 | ▶ 10: Field Wireable Plug (Replaceable)                                                                  |  |
|                                                                 | ▶ 11: Brackett Adhesive                                                                                  |  |
|                                                                 | ▶ 12: Double-sided Mounting Strips                                                                       |  |
| Battery<br>Pack<br>Assembly<br>(see Sample<br>Battery Pack pic) | ▶ 1: 20V Li-ion Rechargeable Battery                                                                     |  |
|                                                                 | ▶ 2: Battery Charger                                                                                     |  |
|                                                                 | ▶ 3: Battery Adaptor Belt                                                                                |  |
|                                                                 | ▶ 4: Battery Adaptor w/ Belt Loop                                                                        |  |
|                                                                 | ▶ 5: Utility Pouch w/ Belt                                                                               |  |
|                                                                 | ▶ 6: Compact Battery Adaptor                                                                             |  |
|                                                                 | ▶ 7: Replacement Field Wireable Plug                                                                     |  |